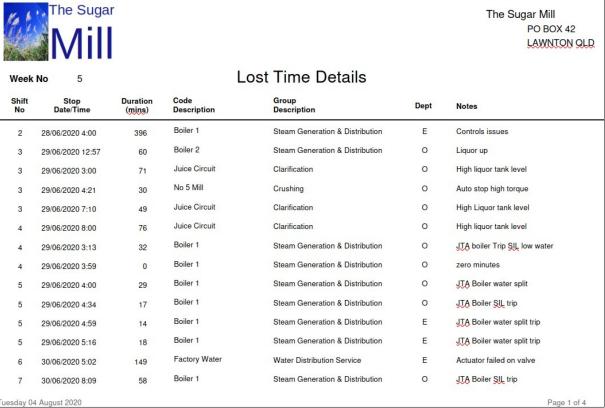

The operator is presented with a grid of all stops and the ability to assign or modify these.

All or selected sections of the lost time data can be exported to Excel.

With all stops automatically recorded, the operator is only required to assign a Reason and Department. Extra notes can also be added.

If a longer stop has been due to multiple factors, the stop can be split into more detailed sections.