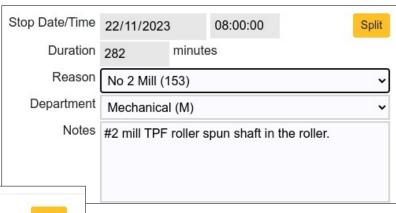

The operator is presented with a grid of all stops and the ability to assign or modify these.

All or selected sections of the lost time data can be exported to Excel.

With all stops automatically recorded, the operator is only required to assign a Reason and Department. Extra notes can also be added.

If a longer stop has been due to multiple factors, the stop can be split into more detailed sections.