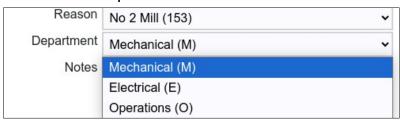

The operator is presented with a grid of all stops and the ability to assign or modify these.

All or selected sections of the lost time data can be exported to Excel.

With all stops automatically recorded, the operator is only required to assign a Reason and Department. Extra notes can also be added.

## Predefined reasons selection:

## Predefined department selection:

In addition to exporting the data to Excel, a PDF report is also available.

Phone: 61 7 3857 7899 Email: sales@mirrabooka.com Web: www.mirrabooka.com