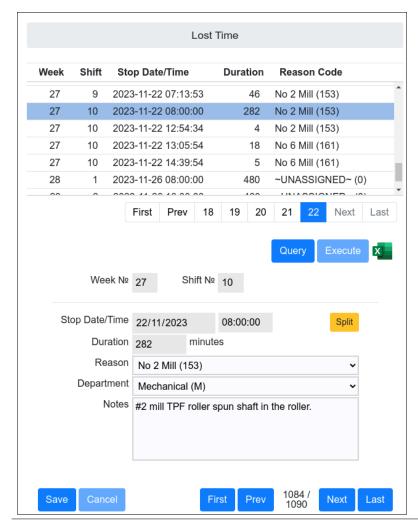

## **Lost Time Entry Module**

Accurately recording lost time offers several key benefits for productivity, efficiency and overall operational management.

The Lost Time Entry Module integrates with the shift and crush rate and is an add-on for our Cane Receivals package.

The operator is presented with a grid of all stops and the ability to assign or modify these.

All or selected sections of the lost time data can be exported to Excel.

With all stops automatically recorded, the operator is only required to assign a Reason and Department. Extra notes can also be added.

If a longer stop has been due to multiple factors, the stop can be split into more detailed sections.