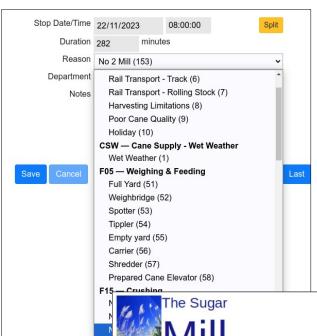

## **Lost Time Entry Module**

Accurately recording lost time offers several key benefits for productivity, efficiency and overall operational management.

The Lost Time Entry Module integrates with the shift and crush rate and is an add-on for our Cane Receivals package.



The operator is presented with a grid of all stops and the ability to assign or modify these.

All or selected sections of the lost time data can be exported to Excel.

With all stops automatically recorded, the operator is only required to assign a Reason and Department. Extra notes can also be added.





If a longer stop has been due to multiple factors, the stop can be split into more detailed sections.

## Predefined reasons selection:



## Predefined department selection:



In addition to exporting the data to Excel, a PDF report is also available.



Phone: 61 7 3857 7899 Email: sales@mirrabooka.com Web: www.mirrabooka.com