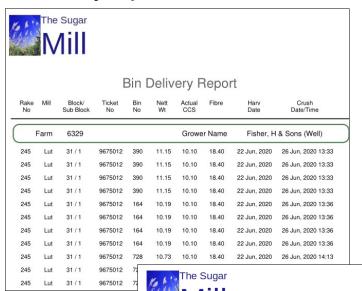

veries, monitors farm performance, all updated throughout the day.

Cane Cloud is hosted on Mirrabooka's VPS.

### **Features**

- Web-based system, runs in any modern browser
- Reports viewed in browser or download as PDF or XLS files
- Historical delivery data from past seasons available for reporting
- Easy to extend and add targeted reporting

Growers Harvesters My account

Regular updates, includina feature improvements and security enhancements





- Administration add new users, password resets and switching to any other user for support or troubleshooting
- Grower extensive report available for current and previous season
- Harvester listing the latest individual deliveries details



## Reports

#### Harvester Bin List



### **Farm Block Report**



### **Bin Delivery Report**



## **Variety Dissection Report**



**Grower Delivery** 

Report

#### Grower Delivery Report Fibre Variety Code No of Bins Actual Juice Purity 26 Jun. 2020 14:25 10.64 18.40 9675012 251 245 245 9675012 251 251 10.64 42.55 10.10 18.40 26 Jun, 2020 14:25 26 Jun, 2020 14:25 211 10.64 18.40 9675012 42.55 10.10 246 212 9675013 33 / 1 208 10.10 70.68 10.10 18.10 0.00 0.00 26 Jun, 2020 14:39 212 9675013 33 / 1 208 10.10 70.68 10.10 18.10 0.00 0.00 26 Jun. 2020 14:39 208 208 213 9675013 33 / 1 69.56 10.10 17.90 0.00 26 Jun, 2020 14:53 9675013 69.56 10.10 17.90 0.00 26 Jun, 2020 14:53 9.94 10.10 26 Jun, 2020 14:53 213 9675013 208 69.56 17.90 213 9675013 33 / 1 208 9.94 69.56 10.10 17.90 0.00 0.00 26 Jun, 2020 14:53 9675012 251 26 Jun, 2020 14:57 248 214 9675012 31 / 1 251 11.04 22.09 10.10 17.80