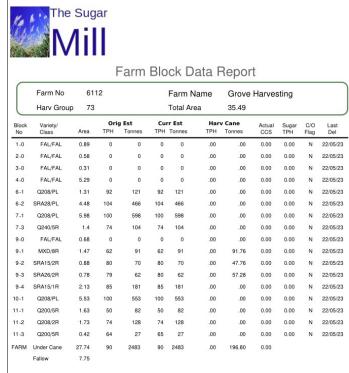

confirmation of individual deliveries, monitors farm performance, all updated throughout the day.

Cane Cloud is hosted on Mirrabooka's VPS.

### **Features**

- Web-based system, runs in any modern browser
- Reports viewed in browser or download as PDF or XLS files
- Historical delivery data from past seasons available for reporting
- Easy to extend and add targeted reporting

Growers Harvesters My account

Regular updates, includina feature improvements and security enhancements





- Administration add new users, password resets and switching to any other user for support or troubleshooting
- Grower extensive report available for current and previous season
- Harvester listing the latest individual deliveries details



## Reports

#### Harvester Bin List



### **Farm Block Report**



### **Bin Delivery Report**



## **Variety Dissection Report**



**Grower Delivery** 

Report

#### Grower Delivery Report Fibre Variety Code No of Bins Actual Juice Purity 26 Jun. 2020 14:25 10.64 18.40 9675012 251 245 245 9675012 251 251 10.64 42.55 10.10 18.40 26 Jun, 2020 14:25 26 Jun, 2020 14:25 211 10.64 18.40 9675012 42.55 10.10 246 212 9675013 33 / 1 208 10.10 70.68 10.10 18.10 0.00 0.00 26 Jun, 2020 14:39 212 9675013 33 / 1 208 10.10 70.68 10.10 18.10 0.00 0.00 26 Jun. 2020 14:39 208 208 213 9675013 33 / 1 69.56 10.10 17.90 0.00 26 Jun, 2020 14:53 9675013 69.56 10.10 17.90 0.00 26 Jun, 2020 14:53 9.94 10.10 26 Jun, 2020 14:53 213 9675013 208 69.56 17.90 213 9675013 33 / 1 208 9.94 69.56 10.10 17.90 0.00 0.00 26 Jun, 2020 14:53 9675012 251 26 Jun, 2020 14:57 248 214 9675012 31