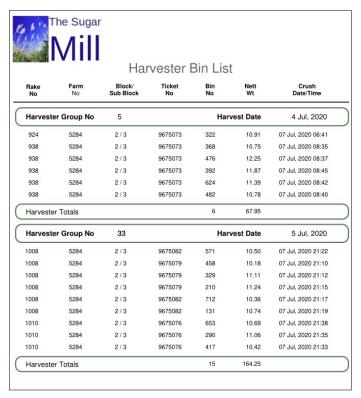

ters. It allows tracking and confirmation of individual deliveries, monitors farm performance, all updated throughout the day.

Cane Cloud is hosted on Mirrabooka's VPS.

### **Features**

- Web-based system, runs in any modern browser
- Reports viewed in browser or download as PDF or XLS files
- Historical delivery data from past seasons available for reporting
- Easy to extend and add targeted reporting

Growers Harvesters My account

Regular updates, includina feature improvements and security enhancements





- Administration add new users, password resets and switching to any other user for support or troubleshooting
- Grower extensive report available for current and previous season
- Harvester listing the latest individual deliveries details



## Reports

#### Harvester Bin List



### **Farm Block Report**



### **Bin Delivery Report**



## **Variety Dissection Report**



**Grower Delivery** 

Report

#### Grower Delivery Report Fibre Variety Code No of Bins Actual Juice Purity 26 Jun. 2020 14:25 10.64 18.40 9675012 251 245 245 9675012 251 251 10.64 42.55 10.10 18.40 26 Jun, 2020 14:25 26 Jun, 2020 14:25 211 10.64 18.40 9675012 42.55 10.10 246 212 9675013 33 / 1 208 10.10 70.68 10.10 18.10 0.00 0.00 26 Jun, 2020 14:39 212 9675013 33 / 1 208 10.10 70.68 10.10 18.10 0.00 0.00 26 Jun. 2020 14:39 208 208 213 9675013 33 / 1 69.56 10.10 17.90 0.00 26 Jun, 2020 14:53 9675013 69.56 10.10 17.90 0.00 26 Jun, 2020 14:53 9.94 10.10 26 Jun, 2020 14:53 213 9675013 208 69.56 17.90 213 9675013 33 / 1 208 9.94 69.56 10.10 17.90 0.00 0.00 26 Jun, 2020 14:53 9675012 251 26 Jun, 2