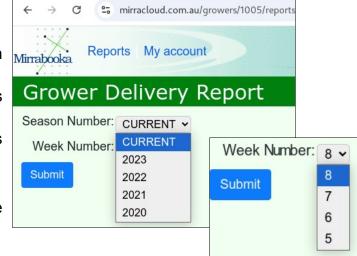

# Cane Cloud

Cane Cloud is a web based reporting system for growers and harvesters. It allows tracking and confirmation of individual deliveries, monitors farm performance, all updated throughout the day.

Cane Cloud is hosted on Mirrabooka's VPS.

### **Features**

- Web-based system, runs in any modern browser
- Reports viewed in browser or download as PDF or XLS files
- Historical delivery data from past seasons available for reporting
- Easy to extend and add targeted reporting

Growers Harvesters My account

Regular updates, includina feature improvements and security enhancements





- Administration add new users, password resets and switching to any other user for support or troubleshooting
- Grower extensive report available for current and previous season
- Harvester listing the latest individual deliveries details



## Reports

#### Harvester Bin List



### **Farm Block Report**



### **Bin Delivery Report**



## **Variety Dissection Report**



**Grower Delivery** 

Report

#### Grower Delivery Report Fibre Variety Code No of Bins Actual Juice Purity 26 Jun. 2020 14:25 10.64 18.40 9675012 251 245 245 9675012 251 251 10.64 42.55 10.10 18.40 26 Jun, 2020 14:25 26 Jun, 2020 14:25 211 10.64 18.40 9675012 42.55 10.10 246 212 9675013 33 / 1 208 10.10 70.68 10.10 18.10 0.00 0.00 26 Jun, 2020 14:39 212 9675013 33 / 1 208 10.10 70.68 10.10 18.10 0.00 0.00 26 Jun.