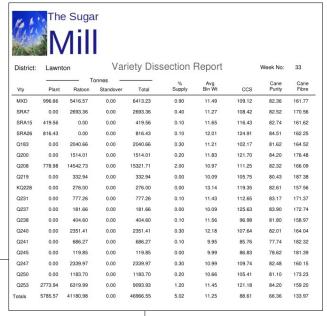

ll updated throughout the day.

Cane Cloud is hosted on Mirrabooka's VPS.

### **Features**

- Web-based system, runs in any modern browser
- Reports viewed in browser or download as PDF or XLS files
- Historical delivery data from past seasons available for reporting
- Easy to extend and add targeted reporting

Growers Harvesters My account

Regular updates, includina feature improvements and security enhancements





- Administration add new users, password resets and switching to any other user for support or troubleshooting
- Grower extensive report available for current and previous season
- Harvester listing the latest individual deliveries details



## Reports

#### Harvester Bin List



### **Farm Block Report**



### **Bin Delivery Report**



## **Variety Dissection Report**



**Grower Delivery** 

Report

#### Grower Delivery Report Fibre Variety Code No of Bins Actual Juice Purity 26 Jun. 2020 14:25 10.64 18.40 9675012 251 245 245 9675012 251 251 10.64 42.55 10.10 18.40 26 Jun, 2020 14:25 26 Jun, 2020 14:25 211 10.64 18.40 9675012 42.55 10.10 246 212 9675013 33 / 1 208 10.10 70.68 10.10 18.10 0.00 0.00 26 Jun, 2020 14:39 212 9675013 33 / 1 208 10.10 70.68 10.10 18.10 0.00 0.00 26 Jun. 2020 14:39 208 208 213 9675013 33 / 1 69.56 10.10 17.90 0.00 26 Jun, 2020 14:53 9675013 69.56 10.10 17.90 0.00 26 Jun, 2020 14:53 9.94 10.10 26 Jun, 2020 14:53 213 9675013 208 69.56 17.90 213 9675013 33 / 1 208 9.94 69.56 10.10 17.90 0.00 0.00 26 Jun, 2020 14:53 9675012 251 26 Jun, 2020 14:57 248 214 9675012 31 / 1 251 11.04 22.09 10.10 17.80 0.00 0.00 26 Jun. 2020 14:57 214 96