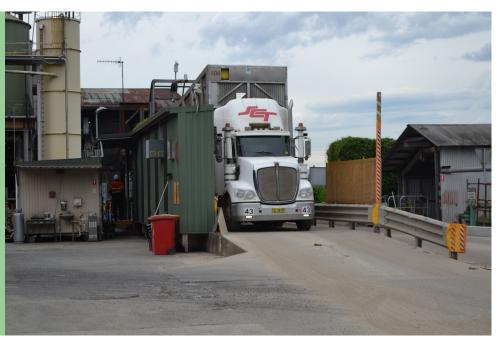

## Tare Weigh & Load Validation

On arrival at the weighbridge, the driver quotes his order number, which is validated before proceeding. The vehicle is tare weighed and a Load Authorisation docket is produced.

## Weighbridge Departure

Check load is completed, gross weigh is taken.

Despatch documentation is completed, including:

- Despatch Docket
- Certificate of
   Conformation
- Load Audit Check.